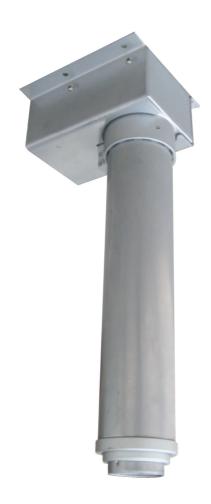

# YTK YS-180 Expansion pillar Projector Lift

#### **Features**

The YS series Projector Lift is 2010 product, designs for the expansion pillar type, installs on the ceiling the elegant appearance.

- 1.8m projector lift, Three section type
- Supply RS232/RS485, Including: Manual and wireless remote control
- Function: Up, Down, stop, Brake Function
- Material: Iron of A3, expansion pillar type
- expansion pillar of three section type
- Braking mode: motor,
- The adjustable projector angle mount bracket (the left/right 0-30  $\,^\circ\,$  ; Up/Down 0-40  $\,^\circ\,$  )
- Automatic setting of one section: stop
- Color: Phenolic plastics , Surface treatment: Bake of high temperature

- Dimensions (L x W x H): 190 x 112 x 764 mm