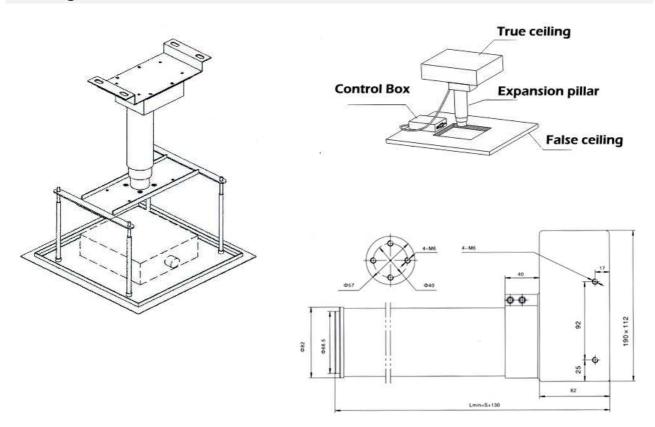

### **Drawing**

## **Specification**

- Motion max distance: 1036mm

- Between true ceiling and false ceiling the height(mm): 1194

- Weight: 30kg

- Load weight:: 10kg, Max Load weight:: 15kg

Speed: 3mm/S

Board size L x W (mm): 500 x 500
Power Supply: 24 V / DC, 13A plug,

- Dimensions (L x W x H): 190 x 112 x 764 mm