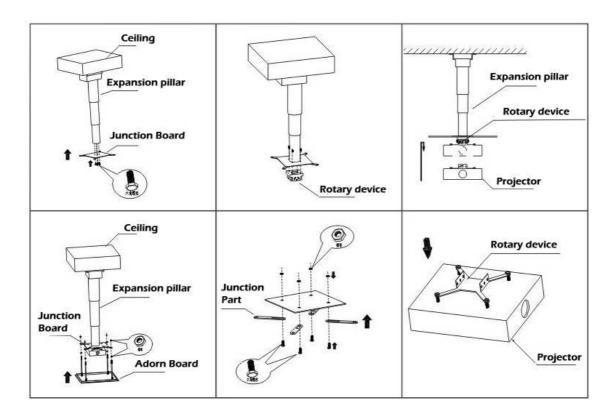

Brake Function
- Material: Iron of A3, expansion pillar type
- expansion pillar of three section type
- Braking mode: motor,
- The adjustable projector angle mount bracket (the left/right 0-30  $\,^\circ\,$  ; Up/Down 0-40  $\,^\circ\,$  )
- Automatic setting of one section: stop
- Color: Phenolic plastics , Surface treatment: Bake of high temperature

## **Specification**

- Motion max distance: 1036mm

- Between true ceiling and false ceiling the height(mm): 1194

- Weight: 30kg

- Load weight:: 10kg, Max Load weight:: 15kg

Speed: 3mm/S

Board size L x W (mm): 500 x 500
Power Supply: 24 V / DC, 13A plug,

- Dimensions (L x W x H): 190 x 112 x 764 mm

#### **Built-in Wireless control:**

- Control mode : RF wireless control

- Function: Up, Down, stop

### **Drawing**



### Operating:



#### Suitable use:

Mini rooms, Classrooms, Special classrooms, Meeting rooms, VIP rooms

Warranty: 12 Month

## CB CE